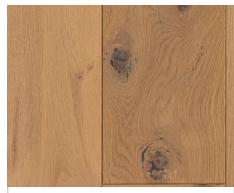

# **Asphalt Beige**

Mantle Collection #TG8001

#### Overview

Powerful displays of concrete stone mimic that of the earth's innermost layers, largely influencing the effectiveness of Mantle's plank construction.

**Engineered Prefinished Wood** 