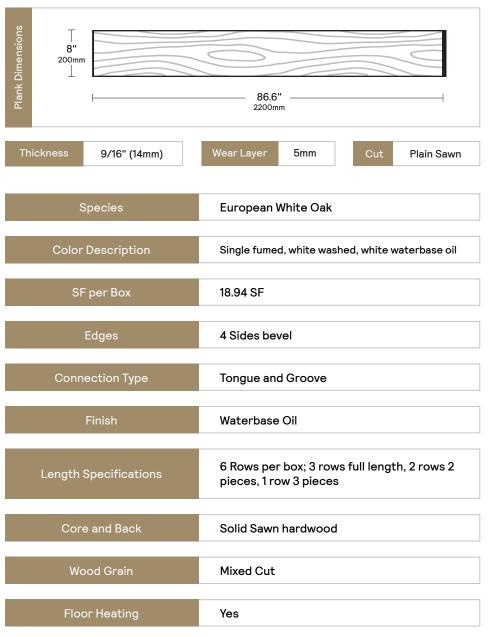

#### Overview

Powerful displays of concrete stone mimic that of the earth's innermost layers, largely influencing the effectiveness of Mantle's plank construction.

**Engineered Prefinished Wood** 