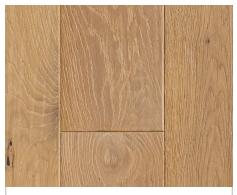

### Overview

The very definition of powdery beige, Banoffee's smooth grain is that of the popular English dessert. A blend of buttery cream and the color of froth, it invites a host of bare planked opportunities.