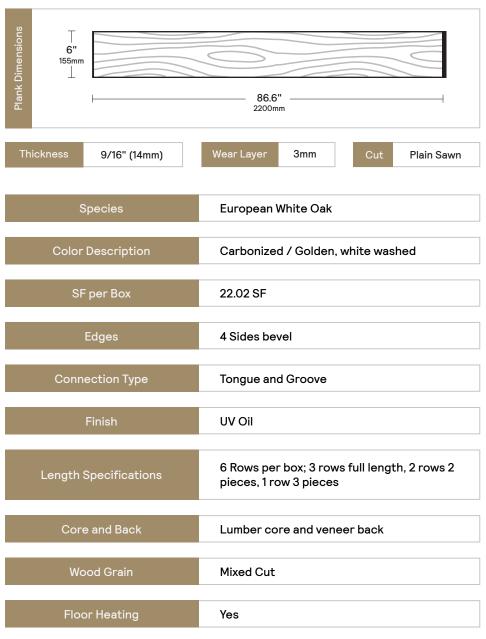

## **Beaver Sand Knightsbridge Collection** #TG6019

### Overview

A rough and tumble variant of Knightsbridge, Beaver Sand is the English cottage at its very best, inviting a whiff of Canvey Island onto the lightly pigmented floor planks.

**Engineered Prefinished Wood** 