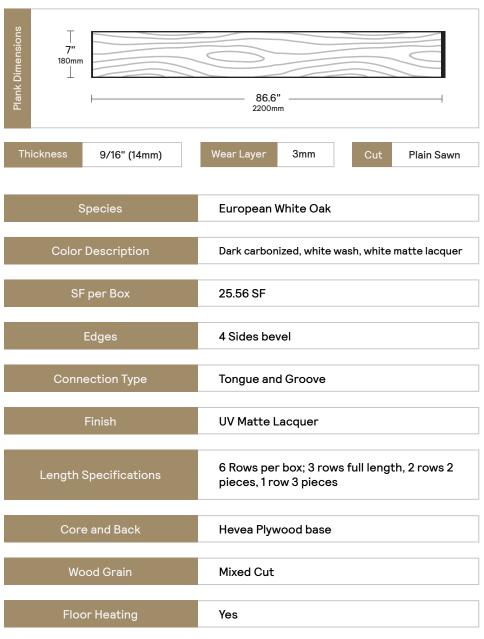

### Overview

Centered around one of the 7 famous bridges, Blacksmith Bridge, our color theme rides on the authenticity of its cast iron and the uniformity of its formation.

**Engineered Prefinished Wood** 