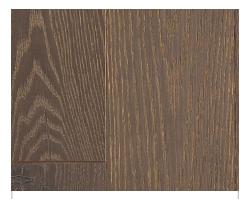

## **Blacksmith**

Passilo Collection #TG7169

### Overview

Centered around one of the 7 famous bridges, Blacksmith Bridge, our color theme rides on the authenticity of its cast iron and the uniformity of its formation.

**Engineered Prefinished Wood** 