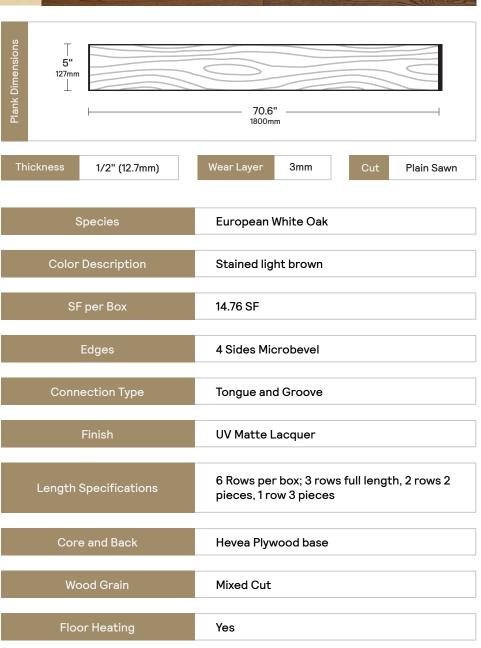

### Overview

Chiseled rock formations represent gargantuan strength andsofthues of sandy brown at the rock climbing enclaves in Bermuda.

**Engineered Prefinished Wood** 