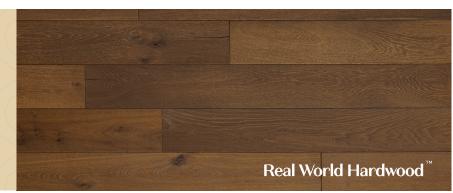

### **Charred Pebble**

Mantle Collection #TG8150

### Overview

A deeply tinged brown is the imprint of Mantle's heat source at the innermost core, creating a warmly pigmented shade that celebrates its durability.

**Engineered Prefinished Wood** 