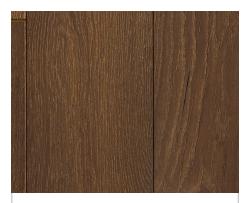

### **Charred Pebble**

Mantle Collection #TG8150

### Overview

A deeply tinged brown is the imprint of Mantle's heat source at the innermost core, creating a warmly pigmented shade that celebrates its durability.

**Engineered Prefinished Wood** 