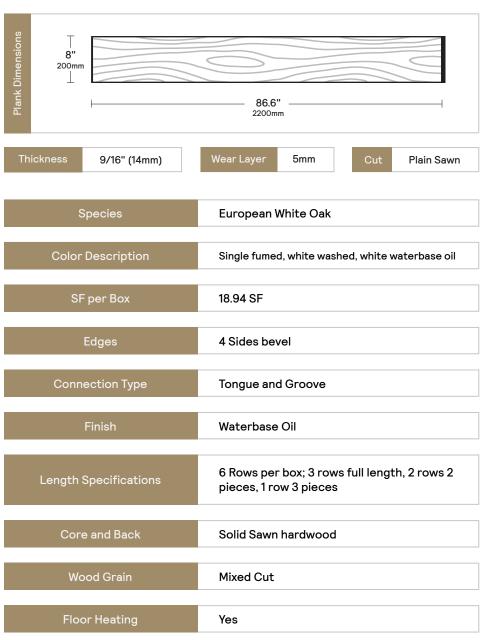

### Overview

A deeply tinged brown is the imprint of Mantle's heat source at the innermost core, creating a warmly pigmented shade that celebrates its durability.

**Engineered Prefinished Wood** 