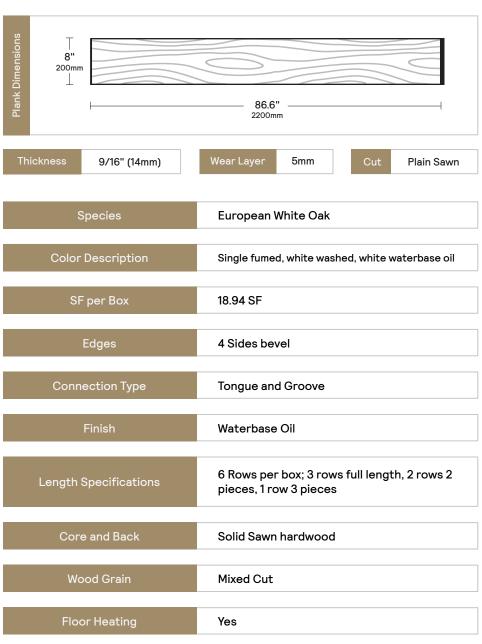

## **Chiseled Core**

Mantle Collection #TG8138

### Overview

Featuring the gentle grains and ridges of a rather chiseled veneer, the core turns into something more relatable, neutral and hand carved with every plank.

**Engineered Prefinished Wood** 