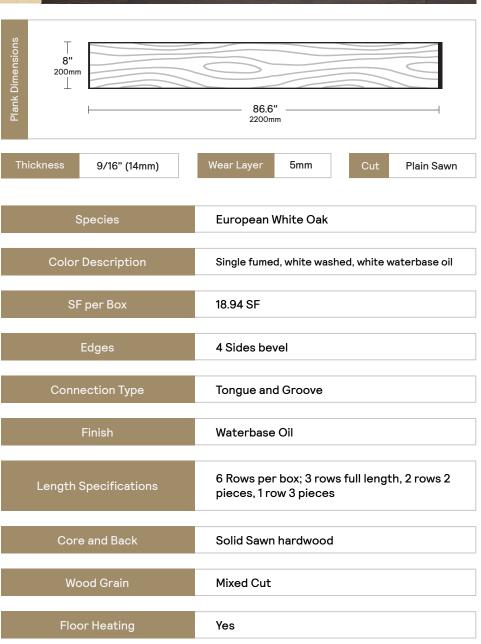

### Dark Basalt Mantle Collection #TG8137

### Overview

A blackened form of volcanic grey, dark basalt portrays the deep shades of rock often found within the core itself.

**Engineered Prefinished Wood** 