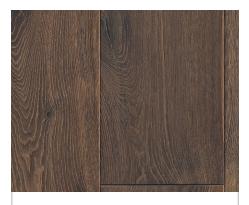

### Dark Basalt Mantle Collection #TG8137

### Overview

A blackened form of volcanic grey, dark basalt portrays the deep shades of rock often found within the core itself.

**Engineered Prefinished Wood** 