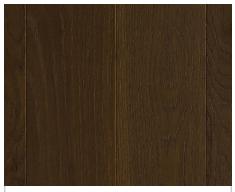

# Dark Cavern

Bermuda Collection #TG5240

### Overview

Closely resembling the origins of darkness within the caves, the stained dark brown pigment part of Bermuda's famed history.

**Engineered Prefinished Wood** 