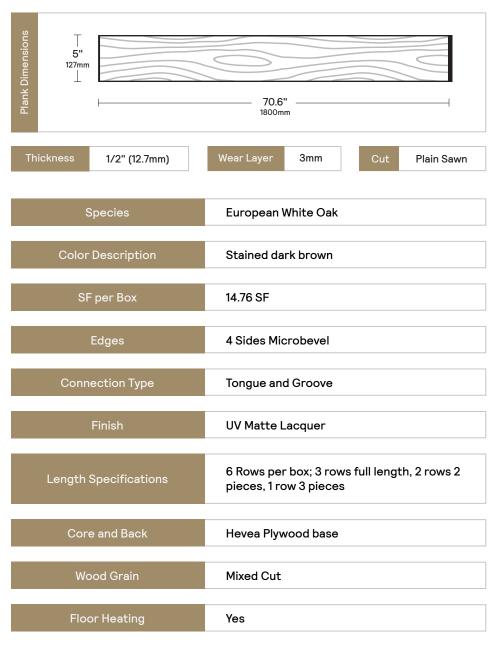

### Overview

Closely resembling the origins of darkness within the caves, the stained dark brown pigment part of Bermuda's famed history.

**Engineered Prefinished Wood** 