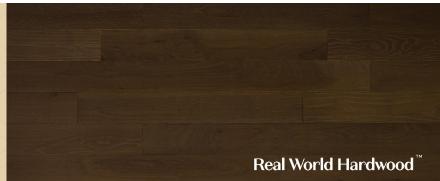

# Dark Cavern

Bermuda Collection #TG5240

### Overview

Closely resembling the origins of darkness within the caves, the stained dark brown pigment part of Bermuda's famed history.

**Engineered Prefinished Wood** 