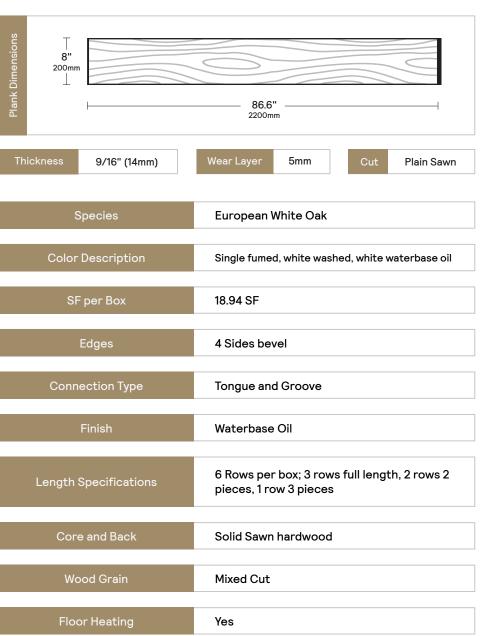

## Overview

Inspired by the rock rubbing flammables of the subterrain, firepit brings to the fore a deep tinge of burnt brown.

**Engineered Prefinished Wood** 

877-77-TIGRO (877-778-4476)

info@tigroflooring.com