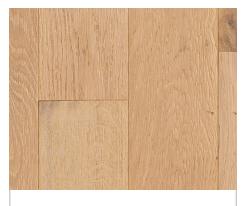

#### Overview

Soft tones of stained white rock are the findings within the Crystal and Fantasy caves in Bermuda's midst

**Engineered Prefinished Wood** 