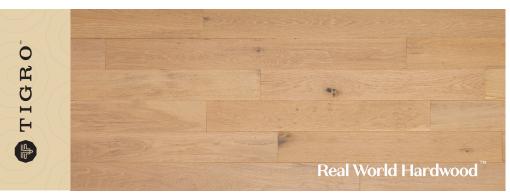

# LimeStone

Bermuda Collection #TG5238

#### Overview

Soft tones of stained white rock are the findings within the Crystal and Fantasy caves in Bermuda's midst

**Engineered Prefinished Wood** 