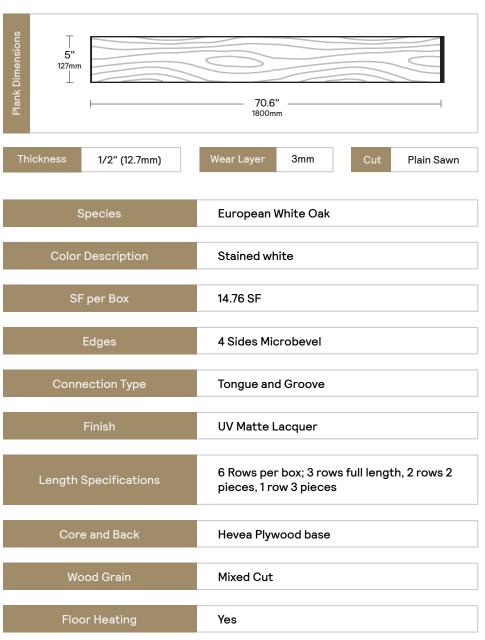

#### Overview

Soft tones of stained white rock are the findings within the Crystal and Fantasy caves in Bermuda's midst

**Engineered Prefinished Wood** 