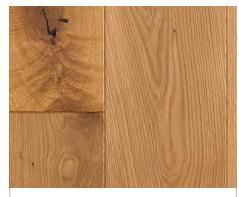

## **Natural Ozone**

Mantle Collection #TG8015

### Overview

Displaying a fiery undertone, the tanned bits of color are reminiscent of the ozone layer's affiliation with earth's

**Engineered Prefinished Wood** 