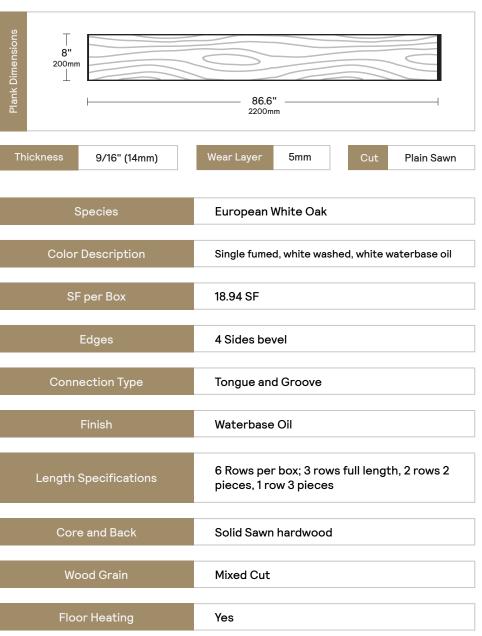

### Overview

Displaying a fiery undertone, the tanned bits of color are reminiscent of the ozone layer's affiliation with earth's

**Engineered Prefinished Wood** 