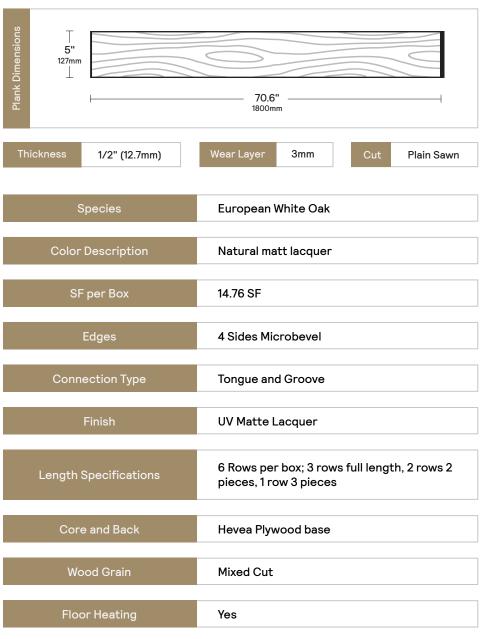

### Overview

A natural grain is met with the occasional oceanspray, turning this Bermuda plank into a treasured matt lacquer floorboard that's reminiscent of the beach house.

**Engineered Prefinished Wood** 