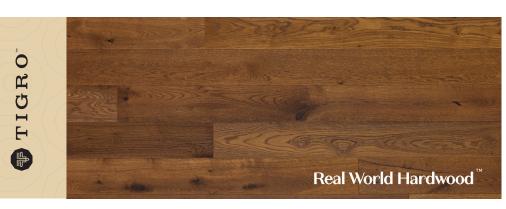

## Tavern Beige **Knightsbridge Collection** #TG6136

### Overview

A decidedly Irish initiative, Tavern Beige is the embodiment of just enough tannin and beer, methodically transferred from barrel to color stain. A truly unique fusion of English/Irish origin, the pub has formed a quintessential classic.