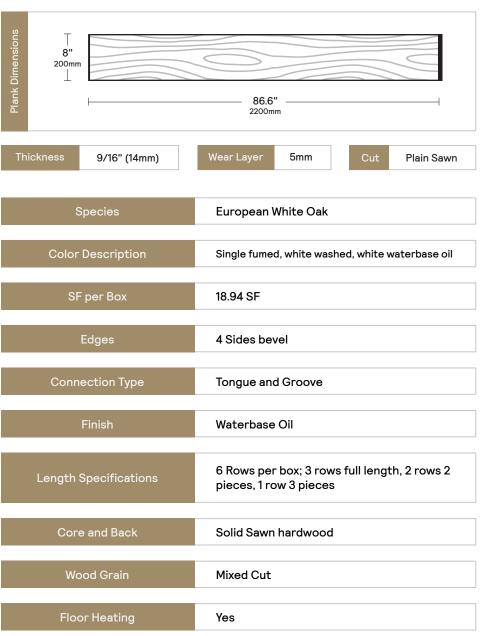

## **Tectonic Quartz**

Mantle Collection #TG8009

#### Overview

A rarity in natural formation, quartz crystals result from tectonic plate shifting within the earth's crust, with striations or grooves reflecting the natural wood formation of each panel.

**Engineered Prefinished Wood** 