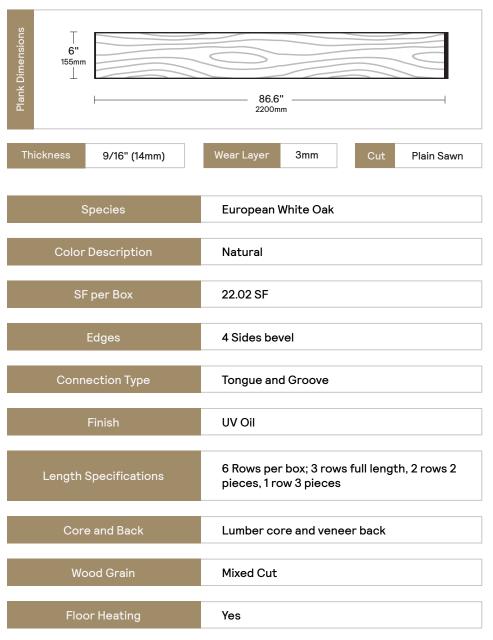

## Overview

Authentically barren, Woodland appears as the no nonsense innards of the forest, revealing quality grain without the fuss.

**Engineered Prefinished Wood** 